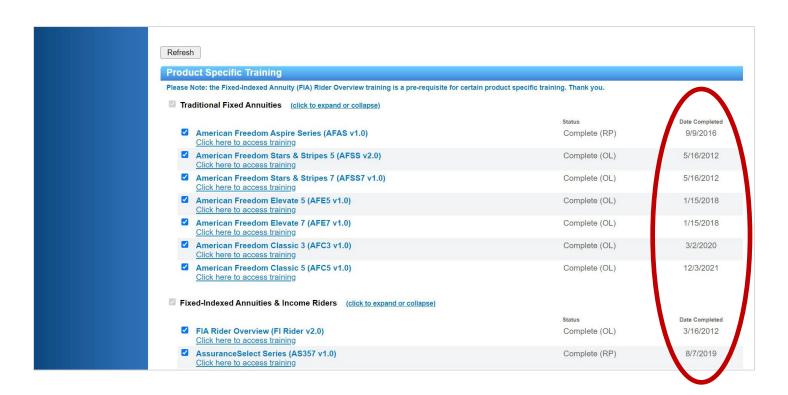

1 Last Updated 9.24.22

- 4. You only have to complete the product-specific training for products you plan to sell.
  - a. Please note: the FIA Rider Overview training video is a pre-requisites for certain fixed-indexed annuity products. If you click on a product-specific training video and it will not open, then it has the FIA Rider Overview as a pre-requisite.
- 5. Then complete the appropriate product-specific training video(s). Please note: there is **NO sound** in our videos.

2 Last Updated 9.24.22

7. Finally, click the **Submit Completion** button to receive credit for completing the training course. This button automatically closes the video window and awards credit. You will then see your completion date listed on the right-hand side of the product-specific training page, as indicated below.