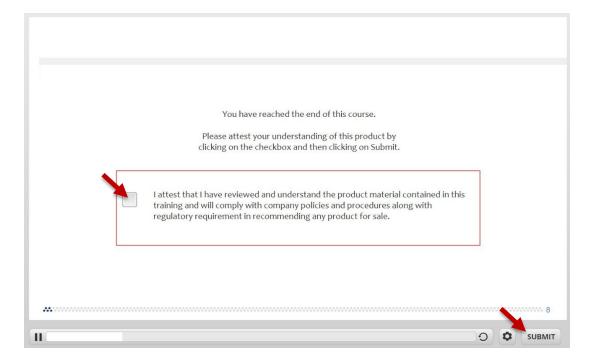

 When you reach the end of your selected video, in order to meet the compliance regulation, you must check the attestation box, then click the submit button to confirm understanding of the training content.