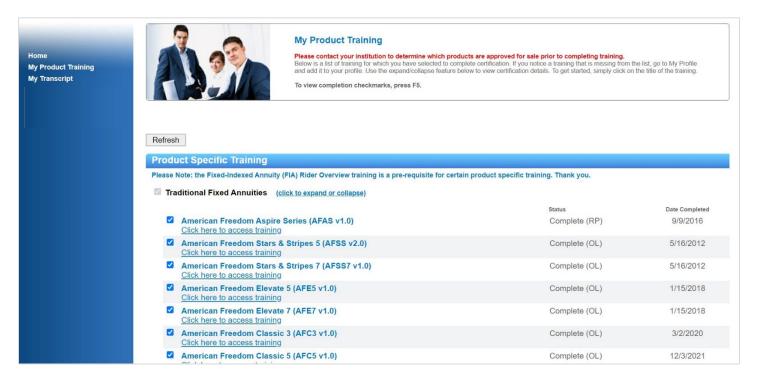

1 Last Updated 9.24.22

- 4. You only have to complete the product-specific training for products you plan to sell.
  - a. Please note: the FIA Rider Overview training video is a pre-requisites for certain fixed-indexed annuity products. If you click on a product-specific training video and it will not open, then it has the FIA Rider Overview as a pre-requisite.
- 5. Then complete the appropriate product-specific training video(s). Please note: there is **NO sound** in our videos.

2 Last Updated 9.24.22

7. Finally, click the **Submit Completion** button to receive credit for completing the training course. This button automatically closes the video window and awards credit. You will then see your completion date listed on the right-hand side of the product-specific training page, as indicated below.