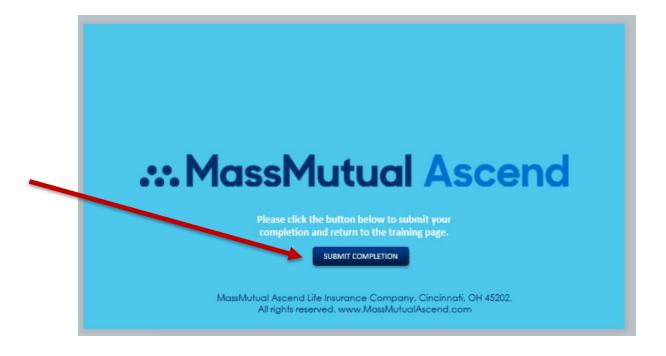

2 Last Updated 9.24.22

7. Finally, click the **Submit Completion** button to receive credit for completing the training course. This button automatically closes the video window and awards credit. You will then see your completion date listed on the right-hand side of the product-specific training page, as indicated below.