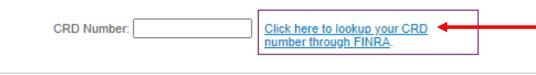

You will be prompted to fill out information including your:

- First name
- Last name
- Email address
- Resident state
- SSN

National Producer Number:\*

Confirm National Producer

Number:\*

If your National Producer Number (NPN) is not prepopulated in both fields below, you must click on the 'Lookup NPN using NIPR' in order to configure these fields properly.

Please note: Failure to use the correct NPN number may potentially cause delays in business processing. Please review your NPN information to ensure you are using the correct number. If you do not know your NPN Number, select "Lookup NPN using NIPR".

| You will need your SSN and   |
|------------------------------|
| last name or your license #  |
| and resident state to search |
| for your NPN number.         |

The site will automatically populate the NPN number box.