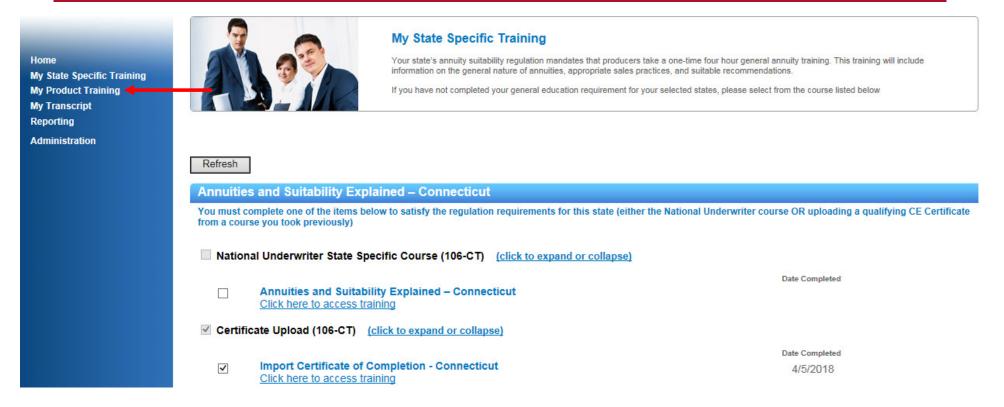

# State training Home My State Specific Training My Product Training My Transcript Reporting Administration Refresh

#### Annuities and Suitability Explained – Connecticut

You must complete one of the items below to satisfy the regulation requirements for this state (either the National Underwriter course OR uploading a qualifying CE Certificate from a course you took previously)

National Underwriter State Specific Course (106-CT) (click to expand or collapse)

Annuities and Suitability Explained – Connecticut
 Click here to access training

Certificate Upload (106-CT) (click to expand or collapse)

Import Certificate of Completion - Connecticut Click here to access training

The My State Specific Training page contains the "National Underwriter CE Course" and allows you to take the course and exam or to upload a certificate of completion if you have already completed the training.