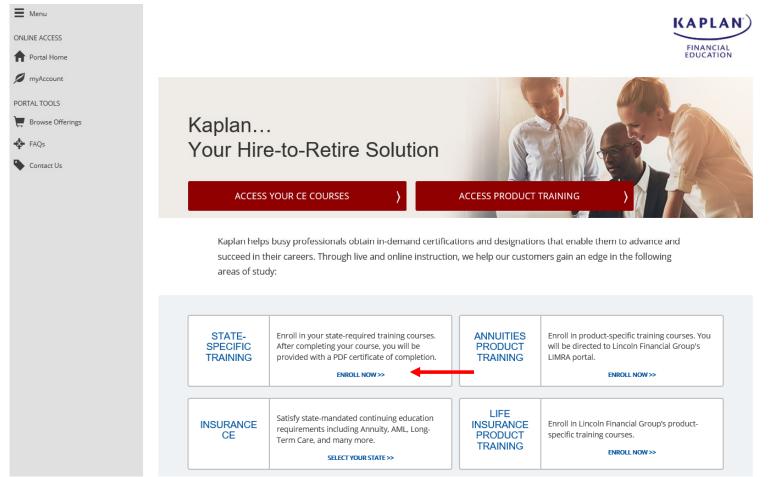

# **State training on Kaplan – enrolling**

First time users need to enroll in state-required annuity training. Click on the <u>ENROLL NOW>></u> link under State-Specific Training.

# **State training on Kaplan – enrolling**

| Insurance    | Securities                     | Professional Development                                                           | CFP® Certi  | ification | Accounting & Finance       |                                                                            |
|--------------|--------------------------------|------------------------------------------------------------------------------------|-------------|-----------|----------------------------|----------------------------------------------------------------------------|
| Insurance    | Licensing                      |                                                                                    |             | Insura    | nce CE                     |                                                                            |
|              |                                | state Insurance Licensing exam q<br>and extensive course options.                  | uickly with | continu   |                            | stry experts as you satisfy your<br>r long-term care training requirements |
|              | Select state for trai          |                                                                                    |             |           |                            |                                                                            |
|              | Choose<br>Select line of autho | rity:                                                                              |             |           | Select state for training: |                                                                            |
|              |                                |                                                                                    |             |           | Choose                     |                                                                            |
|              |                                | CONTINUE                                                                           |             |           | CO                         | NTINUE                                                                     |
| Get your sta |                                | sts Training<br>nuity training certification course a<br>annuity product training. | nd get      |           |                            |                                                                            |
|              | Select state for trai          | ning:                                                                              |             |           |                            |                                                                            |

Select your state under the Annuities Training box and click CONTINUE.

Most states allow reciprocity, so even if you are licensed in multiple states, you likely will only need to take one course. If you are in a state that does not allow reciprocity, you will be able to add additional states on a later page.