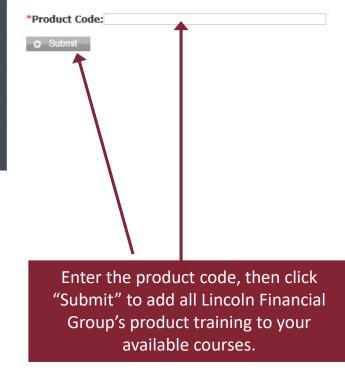

#### Just-In-Time Product Training

Please supply the Product Code provided by your carrier below.

After you supply the Product Code your assigned carrier-specific requirement(s) will appear on your Producer Status page to complete. If you do not complete the assigned carrier-specific requirement(s), you may come back and re-enter the Product Code provided at any time to access the requirement(s) again.

Your carrier will be notified of the status of your completion(s).

\*Product Code:

Submit

Click on the "\*enter product code symbol\*" to navigate to the Product Code page.

7